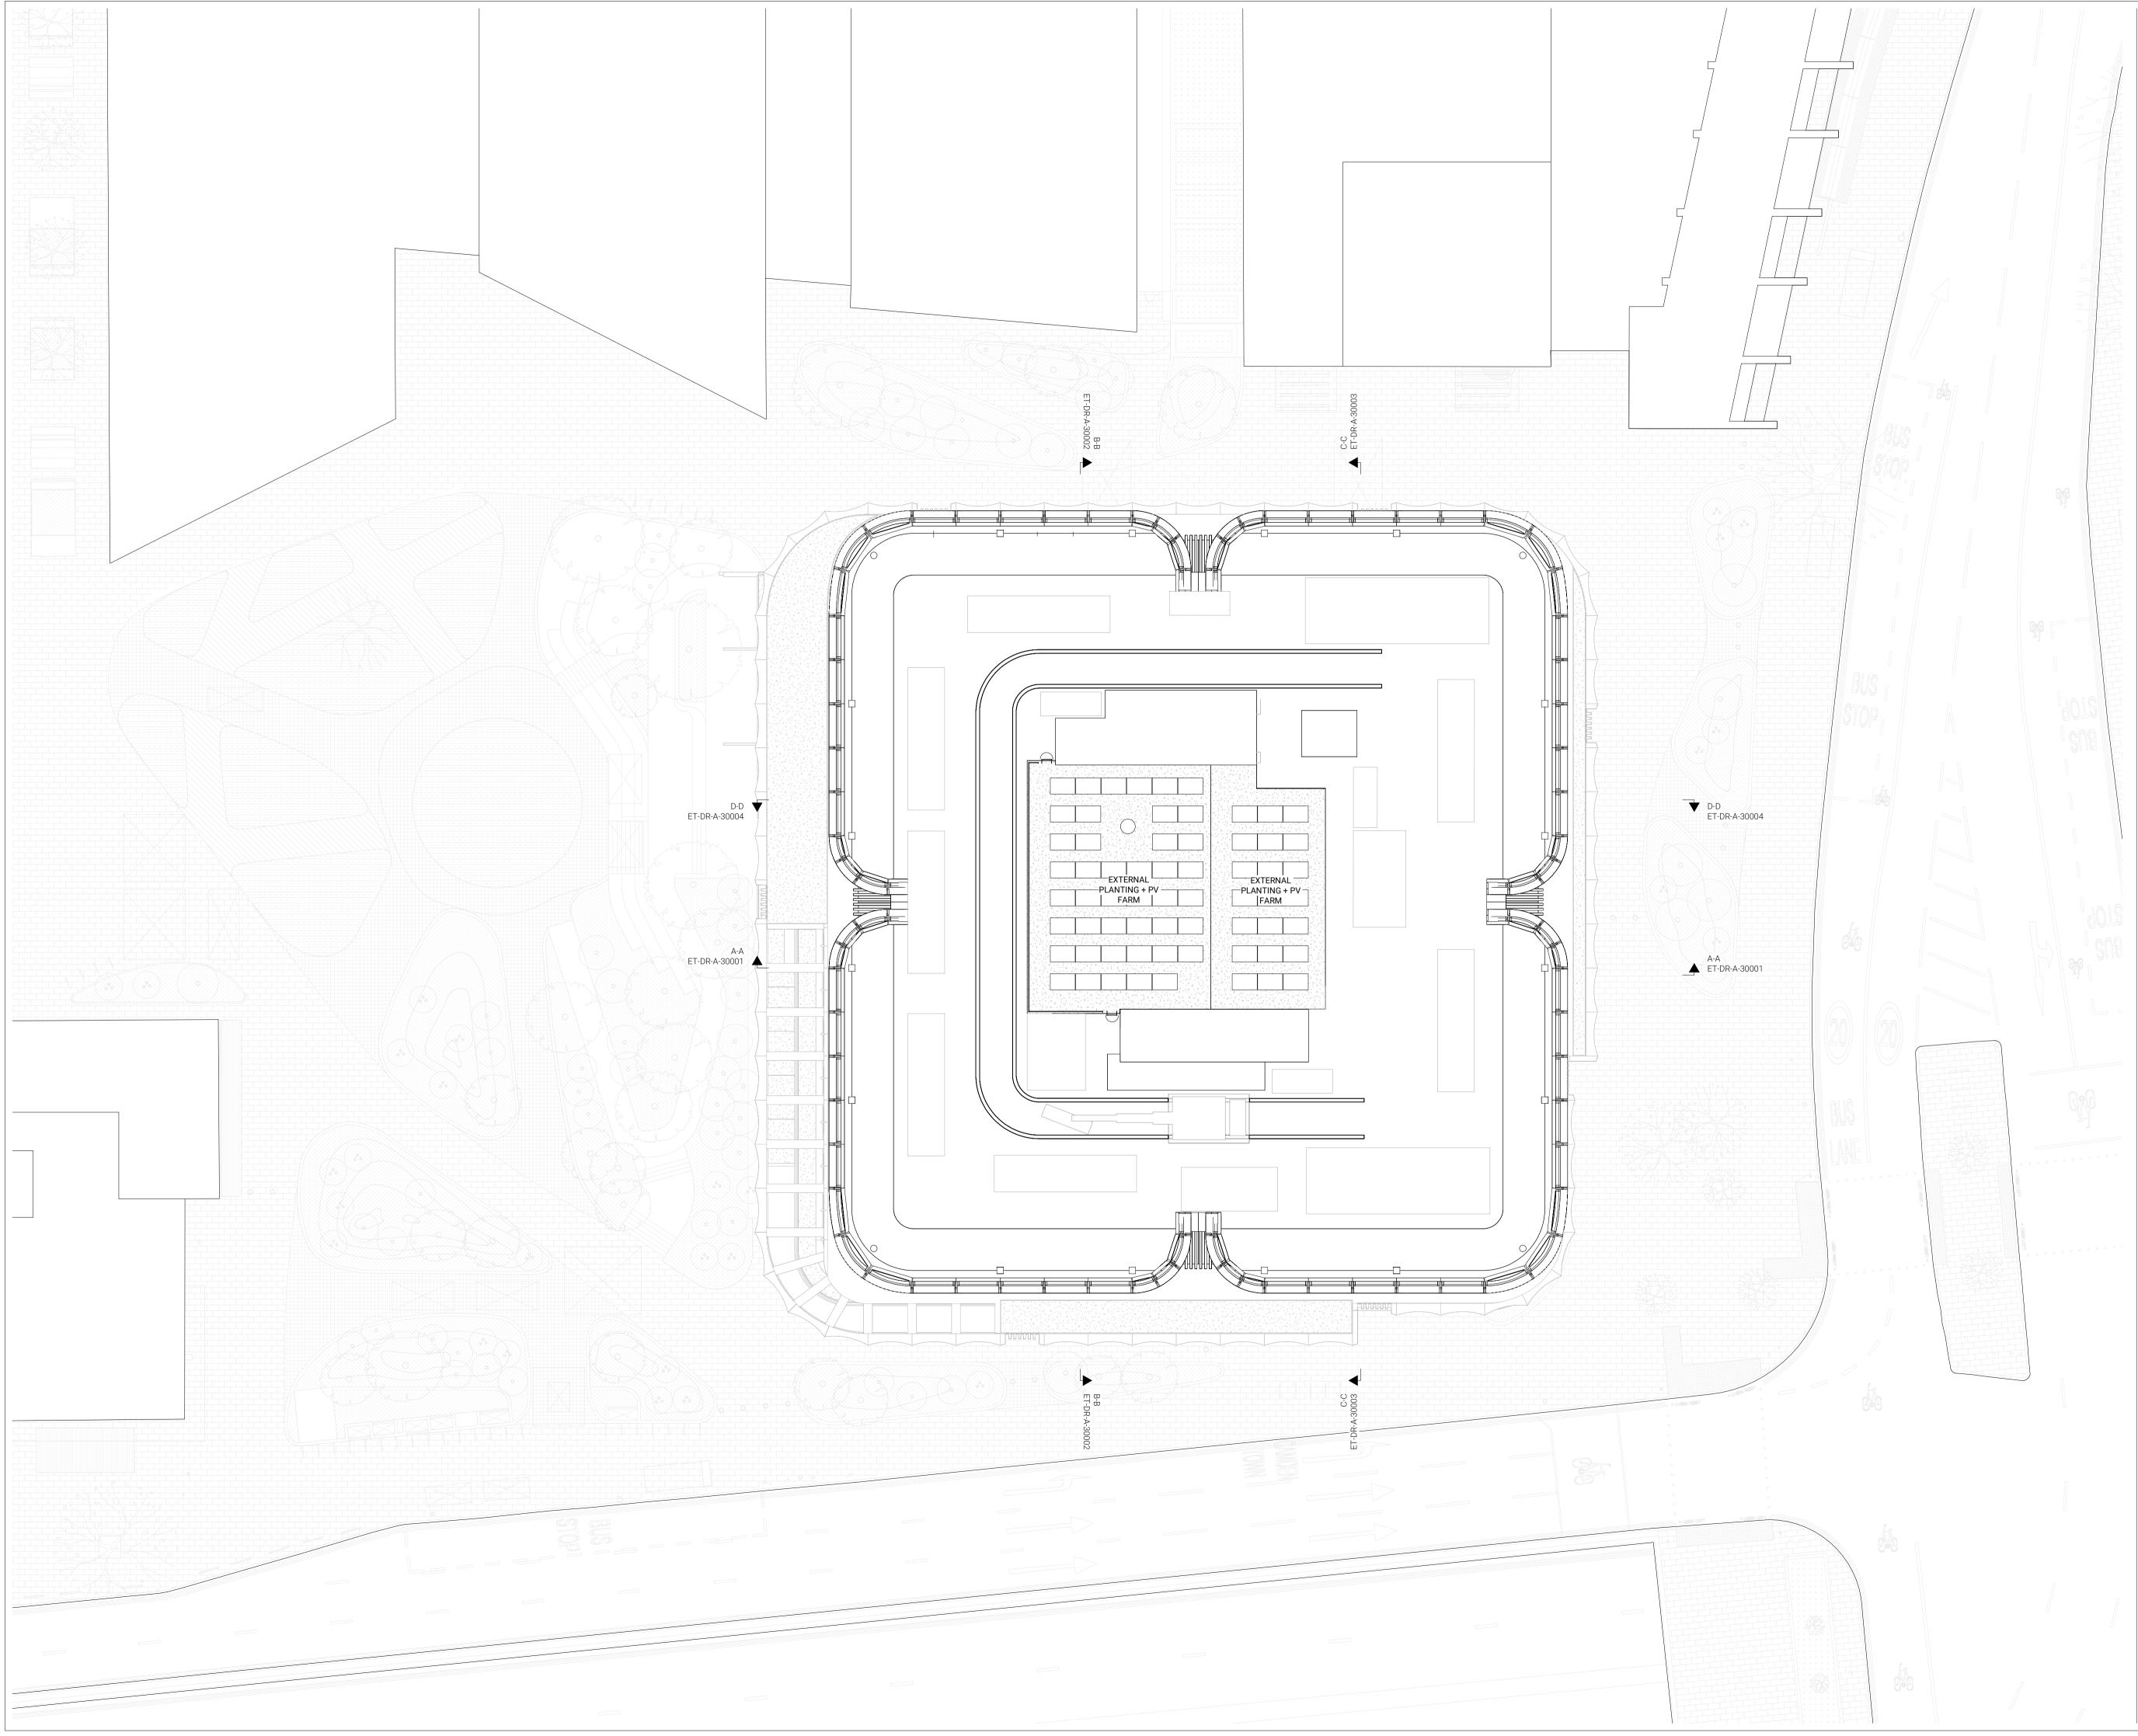

| GRAPHIC        | 0 2M 4M 10M          |
|----------------|----------------------|
| SCALE          | 1 : 200 (A1)         |
| AUTHOR         | 3XN                  |
| REVISION       | P2                   |
| ISSUE DATE     | 18/11/2024           |
| DRAWING TITLE  | Roof Plan - Proposed |
| DRAWING NUMBER | ET-DR-A-20132        |