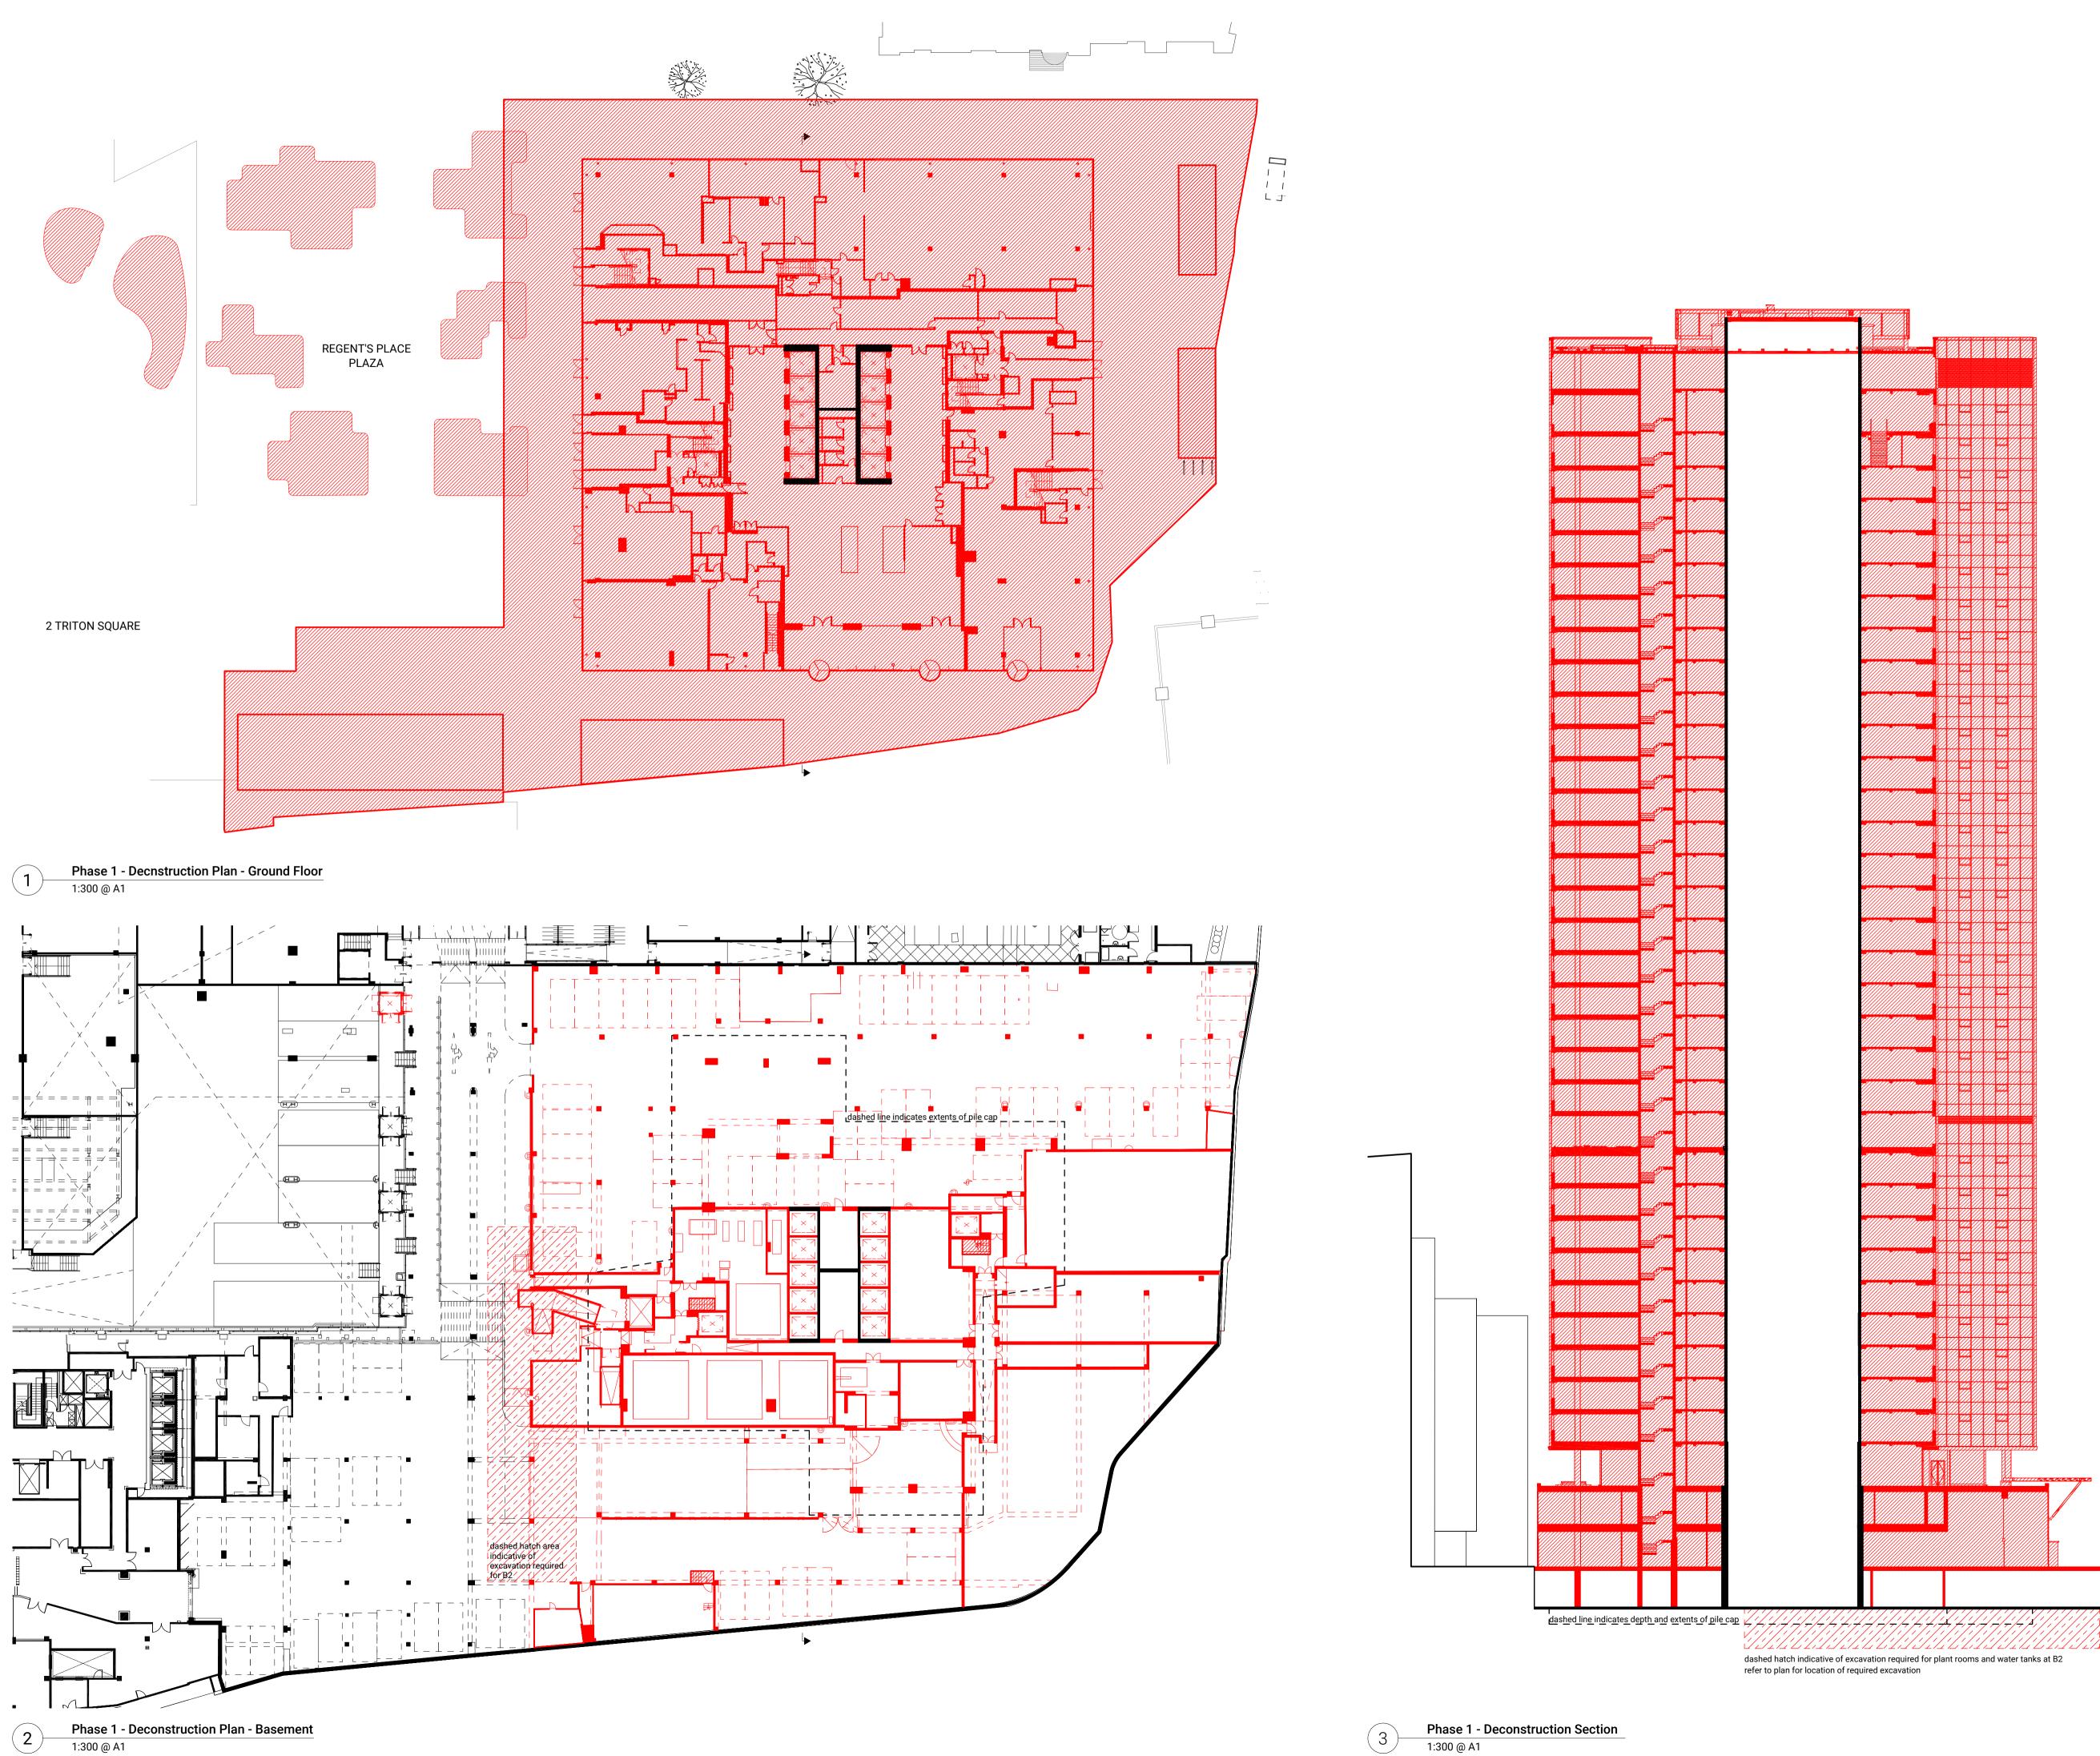

## Key:

Proposed Deconstructed Material

Revisions:

P1: Planning Submission

| PROJECT NAME          | EUSTON TOWER         |
|-----------------------|----------------------|
| AUTHOR PROJECT NUMBER | 1312                 |
| PROJECT PHASE         | PLANNING APPLICATION |
| CLIENT                |                      |