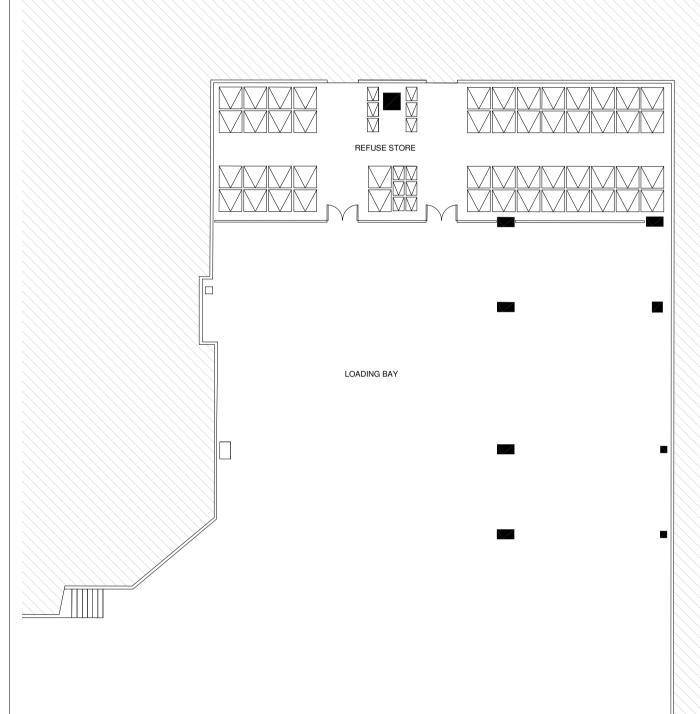

CLIENT

British Land Property Management Limited

York House 45, Seymour Street, London. W1H 7LX info@britishland.com / Tel: +44 20 7486 4466

|                | N O                         |
|----------------|-----------------------------|
| GRAPHIC SCALE  | 0 2M 4M 10M                 |
| SCALE          | 1 : 200 (A1)                |
| AUTHOR         | AA                          |
| REVISION       | b.                          |
| ISSUE DATE     | 01/12/2023                  |
| DRAWING TITLE  | Basement 02 Plan - Proposed |
| DRAWING NUMBER | ET-DR-A-00098               |