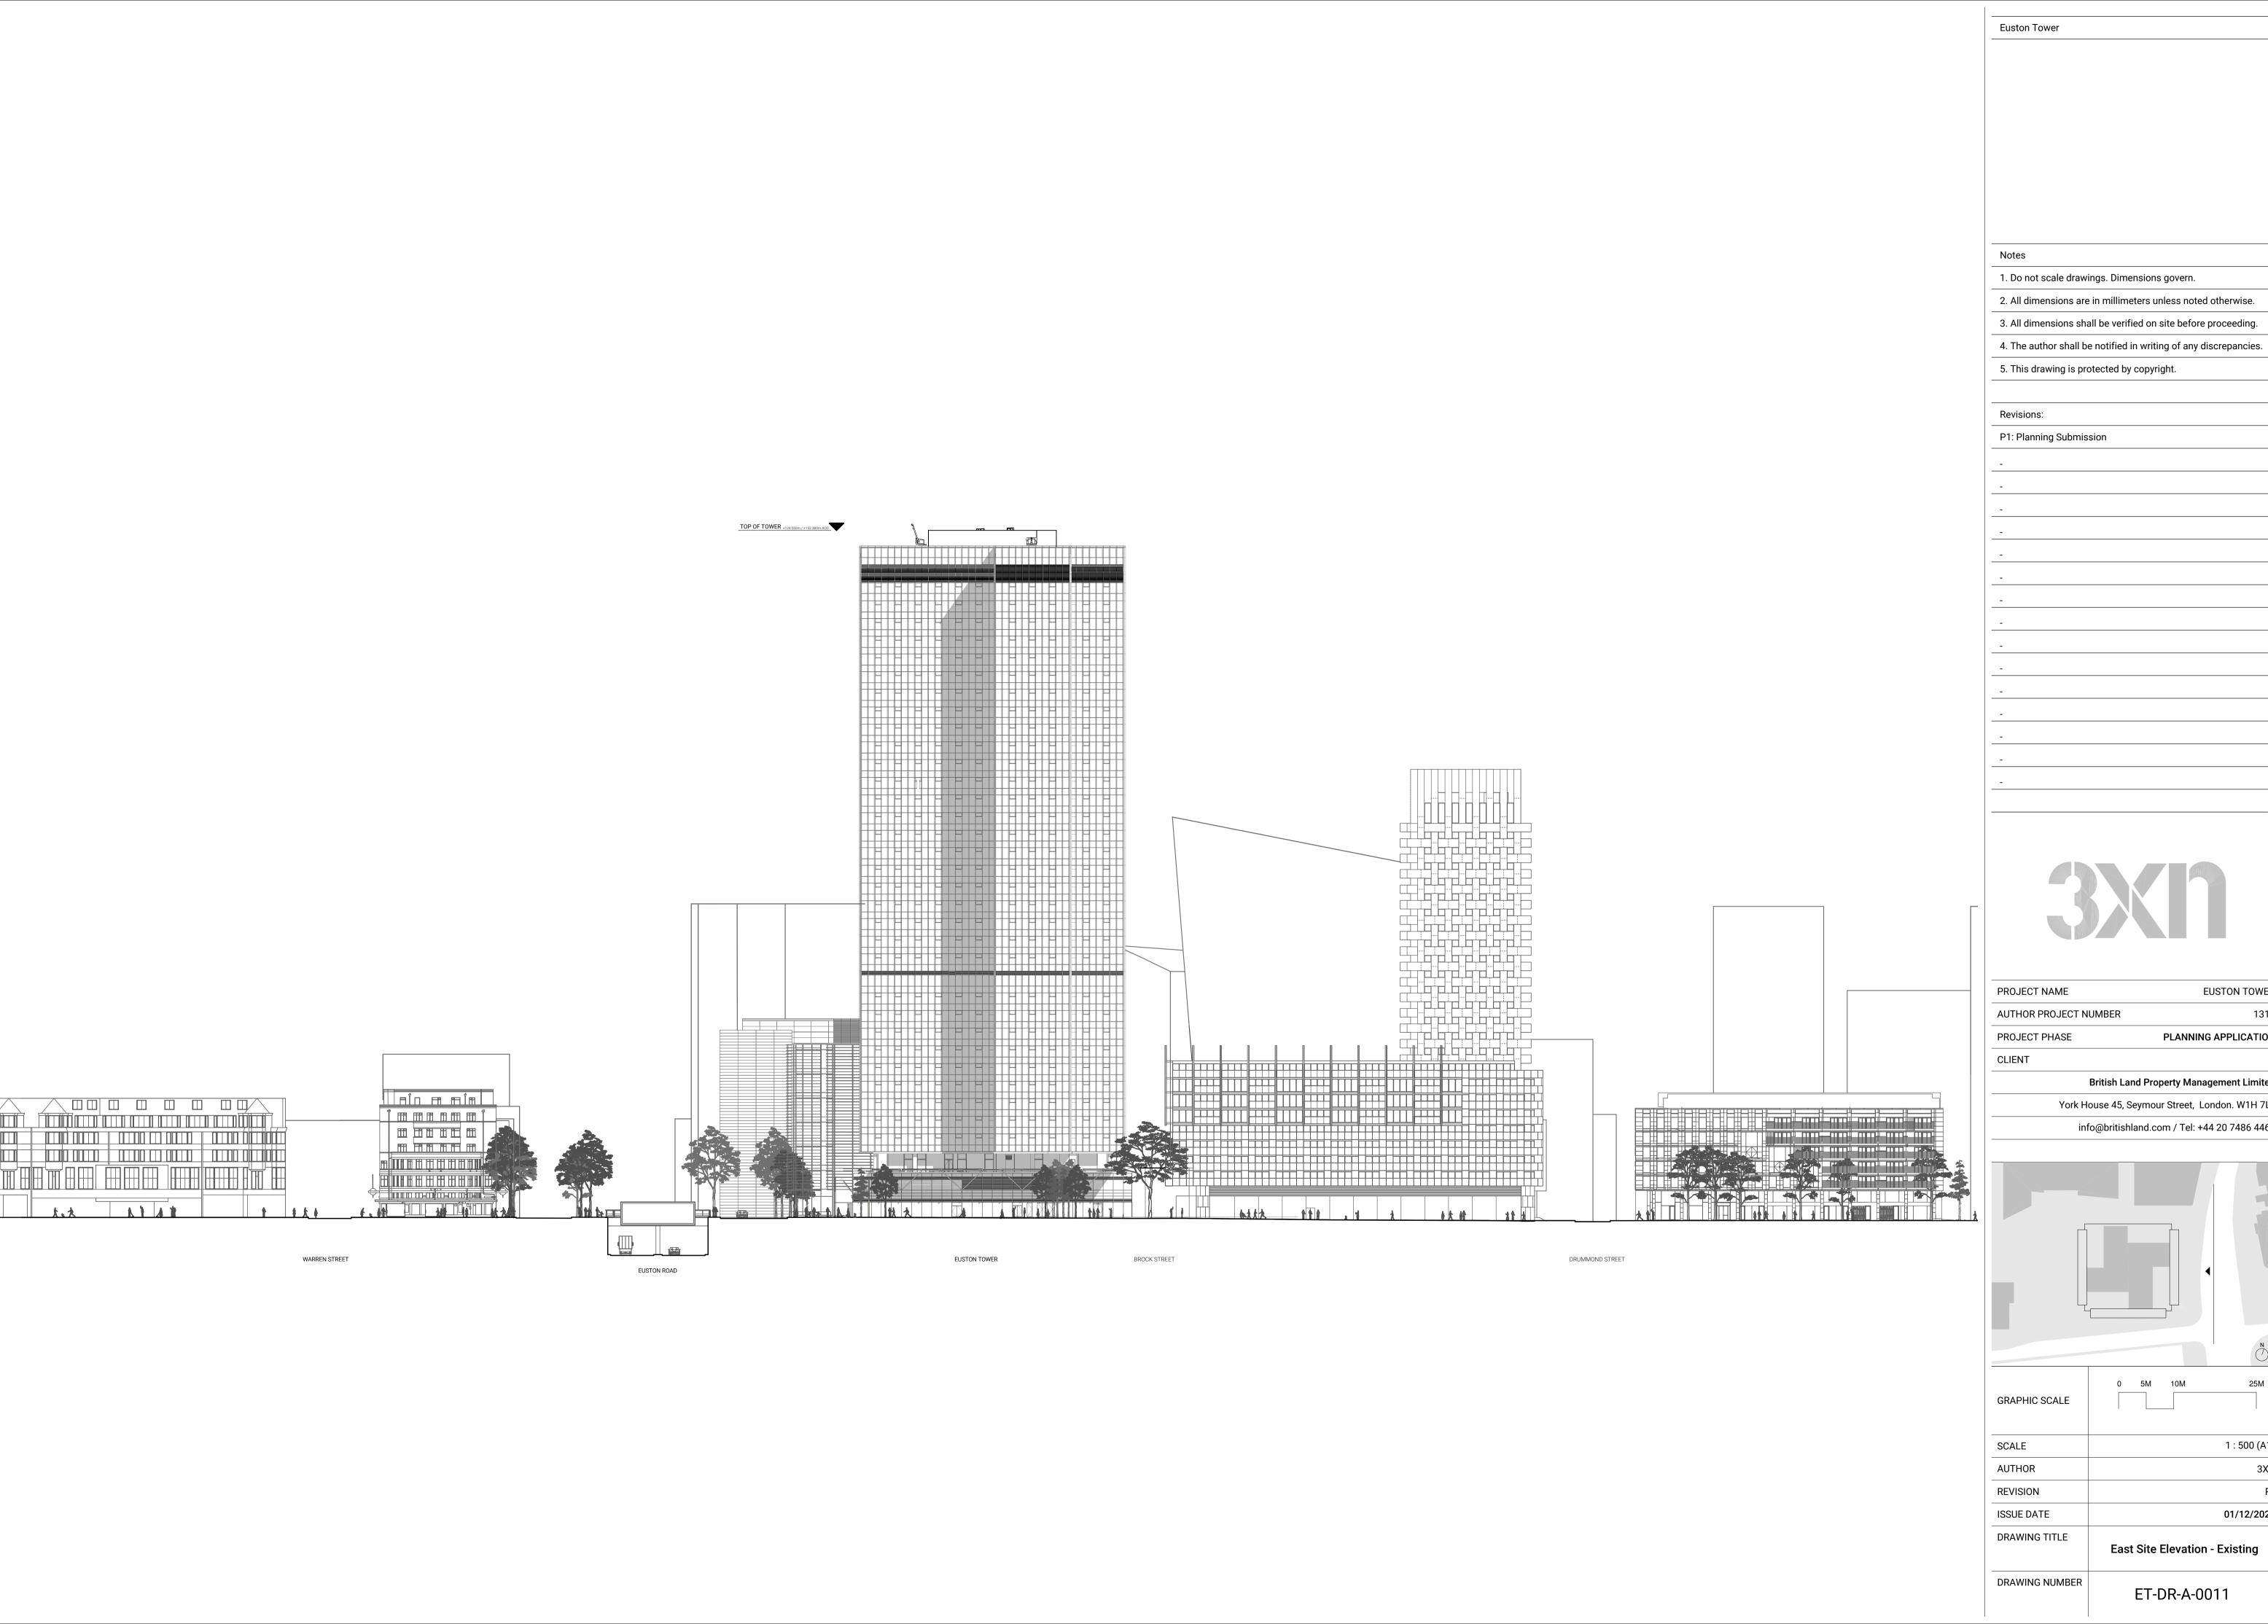

| Notes |  |  |
|-------|--|--|
|       |  |  |

- 2. All dimensions are in millimeters unless noted otherwise.
- 5. This drawing is protected by copyright.

**EUSTON TOWER** 1312 AUTHOR PROJECT NUMBER PLANNING APPLICATION

British Land Property Management Limited

York House 45, Seymour Street, London. W1H 7LX info@britishland.com / Tel: +44 20 7486 4466

|                | N N                            |  |  |
|----------------|--------------------------------|--|--|
| GRAPHIC SCALE  | 0 5M 10M 25M                   |  |  |
| SCALE          | 1 : 500 (A1)                   |  |  |
| AUTHOR         | 3XN                            |  |  |
| REVISION       | P1                             |  |  |
| ISSUE DATE     | 01/12/2023                     |  |  |
| DRAWING TITLE  | East Site Elevation - Existing |  |  |
| DRAWING NUMBER | ET-DR-A-0011                   |  |  |