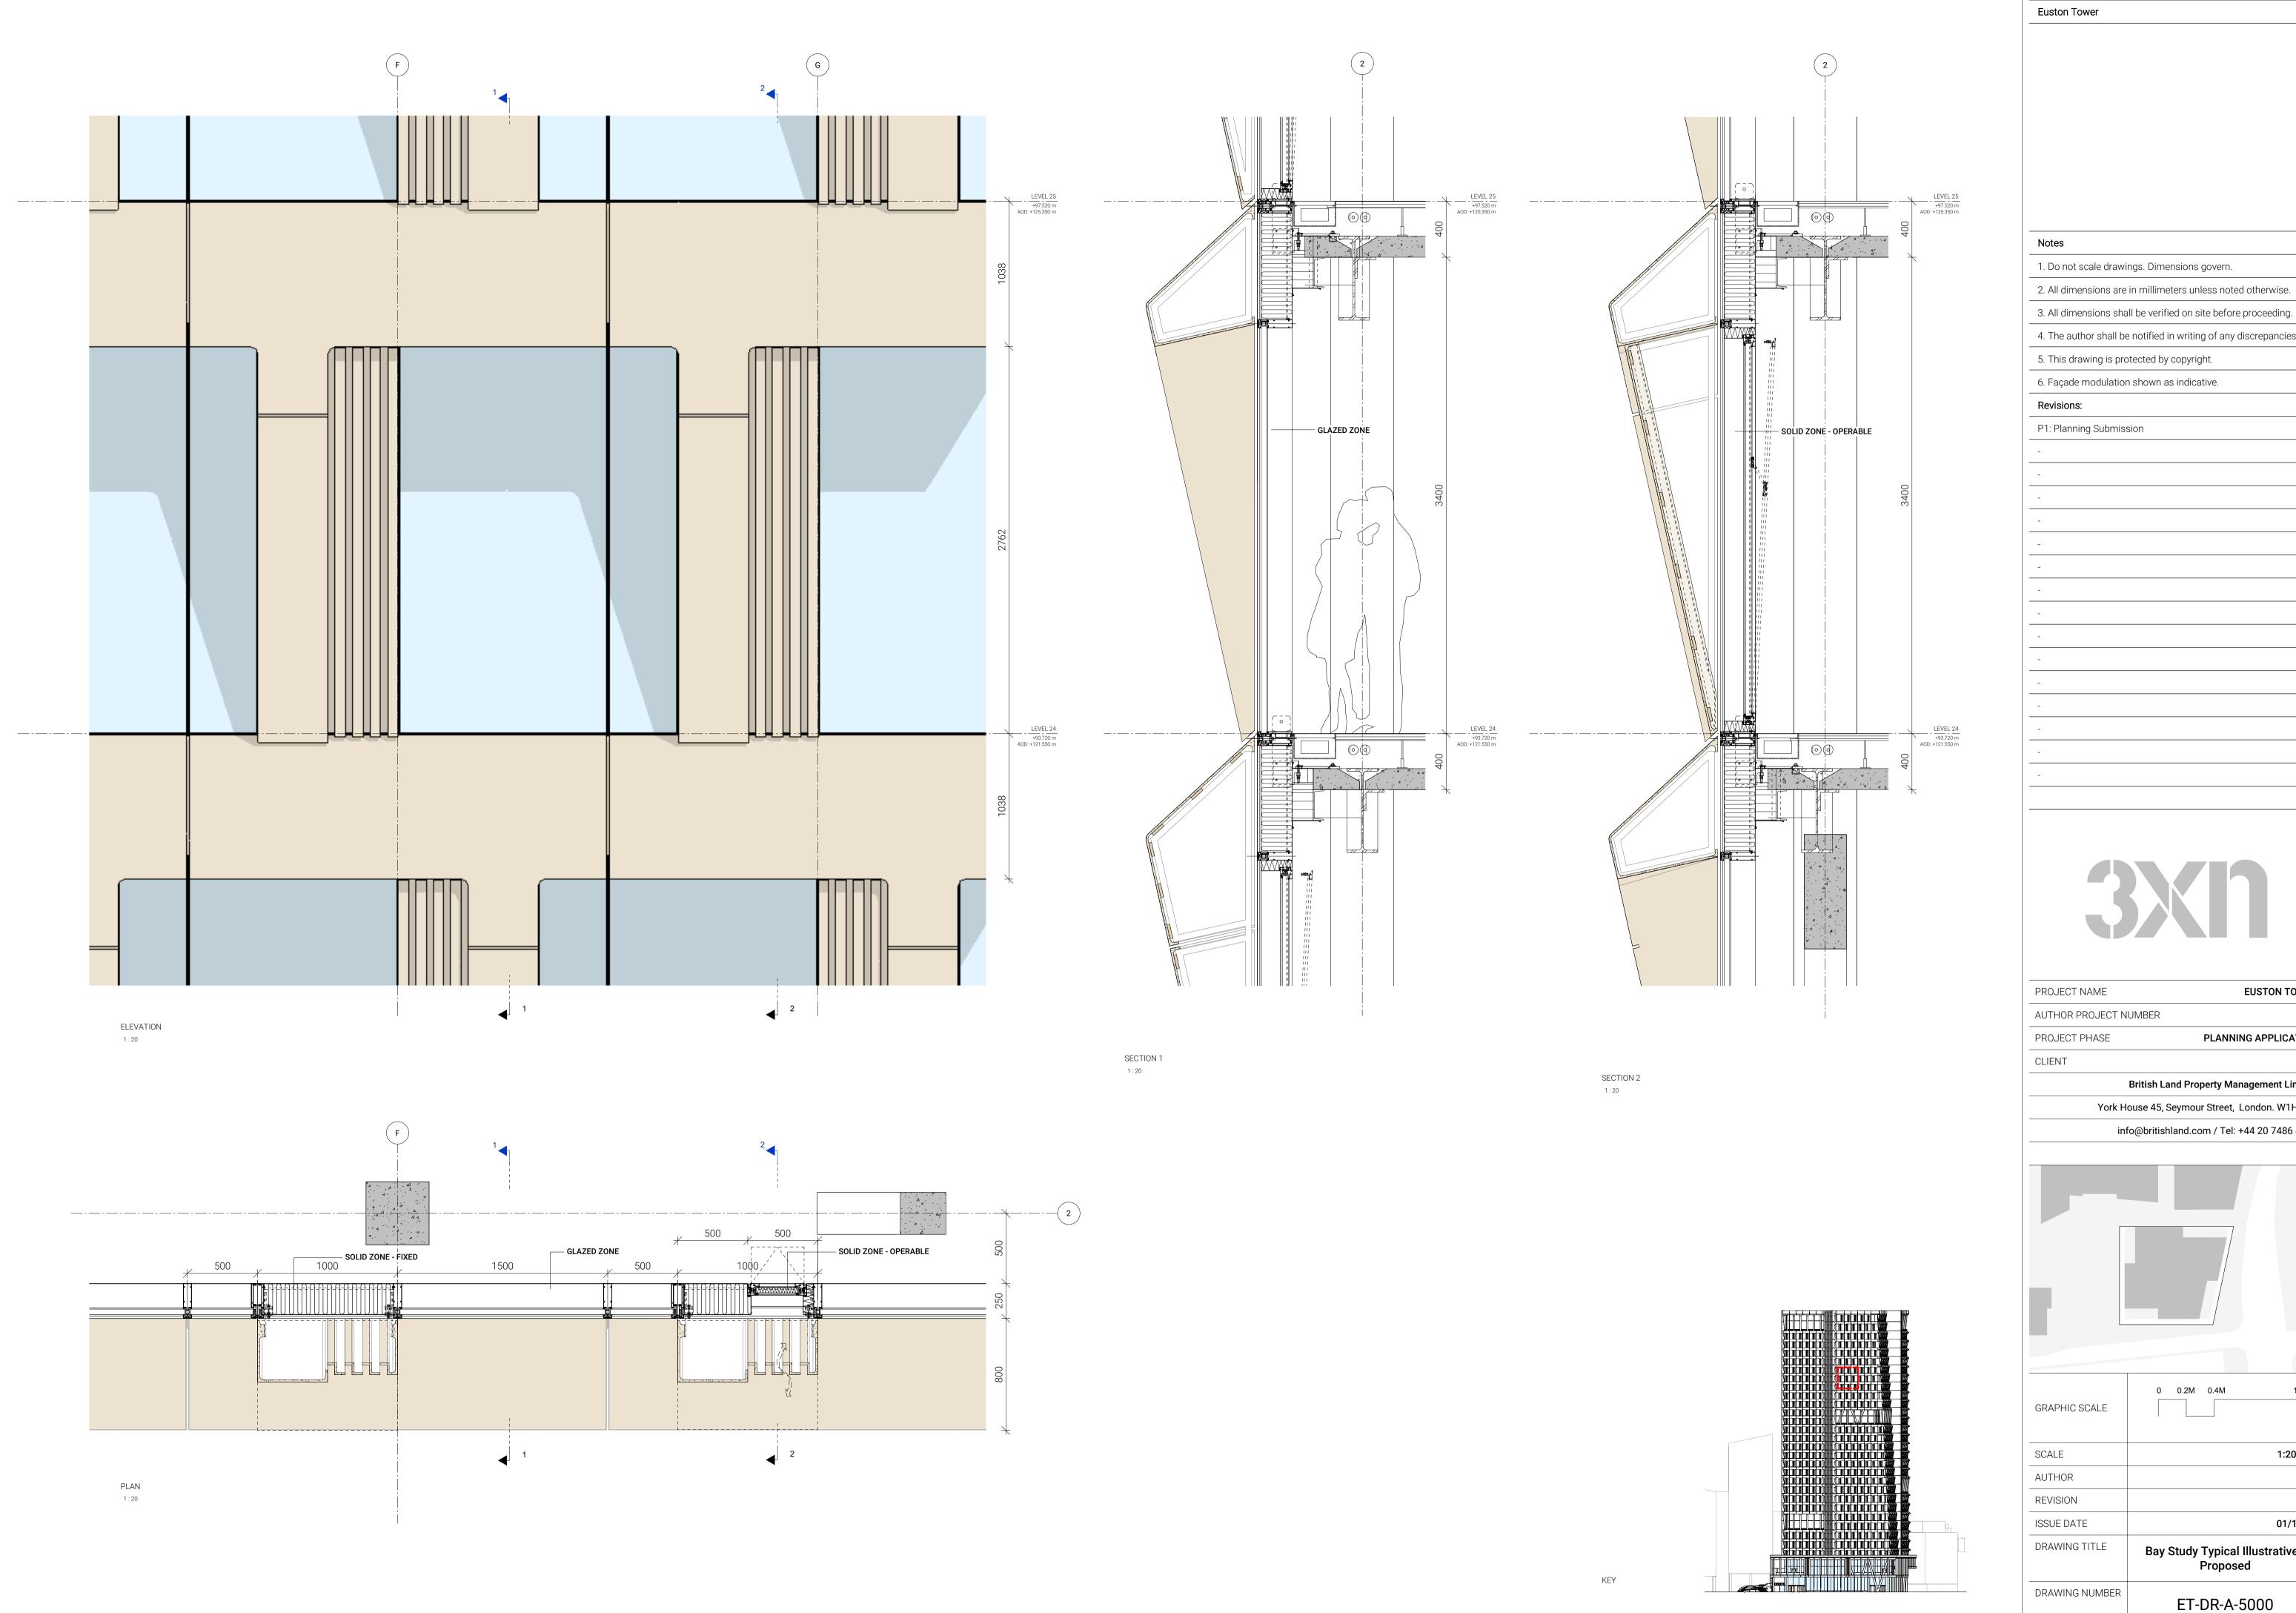

**Euston Tower** 

1. Do not scale drawings. Dimensions govern.

2. All dimensions are in millimeters unless noted otherwise.

4. The author shall be notified in writing of any discrepancies.

5. This drawing is protected by copyright.

6. Façade modulation shown as indicative.

Revisions:

P1: Planning Submission

**EUSTON TOWER** PROJECT NAME AUTHOR PROJECT NUMBER

PROJECT PHASE

PLANNING APPLICATION

info@britishland.com / Tel: +44 20 7486 4466

British Land Property Management Limited York House 45, Seymour Street, London. W1H 7LX

0 0.2M 0.4M **GRAPHIC SCALE** 1:20 (A1) SCALE 3XN

AUTHOR REVISION

ISSUE DATE

DRAWING TITLE Bay Study Typical Illustrative -Proposed

ET-DR-A-5000

01/12/23